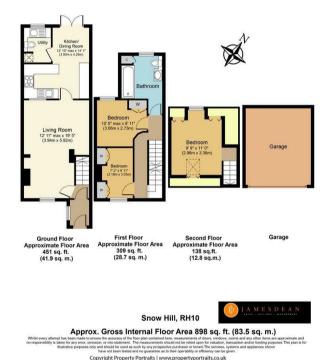

## Floor plan

TENURE: Freehold Council Tax Band: D

www.jamesdeanproperty.co.uk