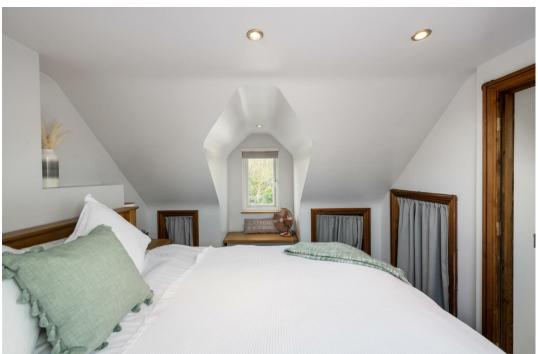

On the first floor there are two bedrooms and an amazing bathroom. The bathroom has been re fitted and has part tiled walls, white suite, vaulted ceiling with sky light and vanity units.

On the second floor is the master bedroom with eaves storage, large velux window over looking the front and a Dorma window to the rear.