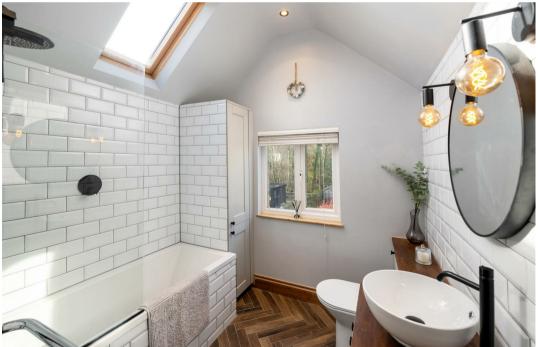

On the first floor there are two bedrooms and an amazing bathroom. The bathroom has been re fitted and has part tiled walls, white suite, vaulted ceiling with sky light and vanity units.

On the second floor is the master bedroom with eaves storage, large velux window over looking the front and a Dorma window to the rear.