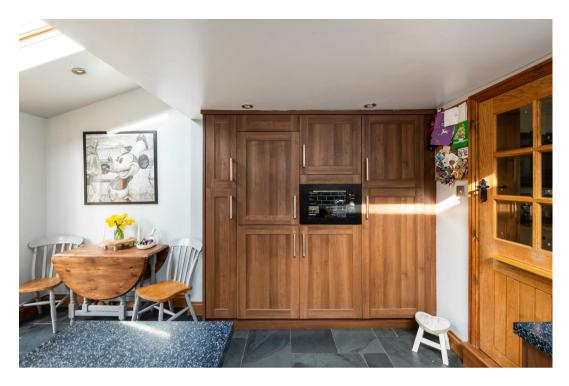

Entering the property there is a entrance lobby which then opens into a sizeable lounge/diner with solid wood flooring, electric stove and storage cupboards. At the rear is a modern kitchen, with shaker style base and wall units, a range of integrated appliances and tiled floor. There are sizeable velux windows that flood the kitchen and breakfast area with natural light. There is the added bonus of a utility room

which has space and plumbing for washing machine, tumble dryer and incorporates a cloakroom area with sink and storage. There are French doors that open out to the rear garden from the breakfast area.