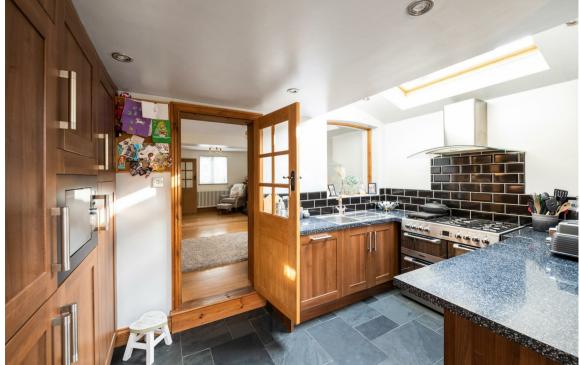

Entering the property there is a entrance lobby which then opens into a sizeable lounge/diner with solid wood flooring, electric stove and storage cupboards. At the rear is a modern kitchen, with shaker style base and wall units, a range of integrated appliances and tiled floor. There are sizeable velux windows that flood the kitchen and breakfast area with natural light. There is the added bonus of a utility room

which has space and plumbing for washing machine, tumble dryer and incorporates a cloakroom area with sink and storage. There are French doors that open out to the rear garden from the breakfast area.