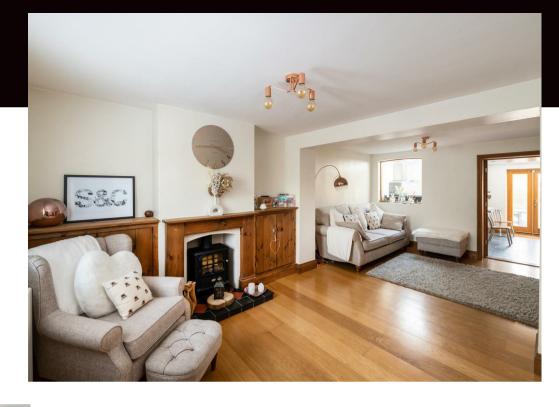

Entering the property there is a entrance lobby which then opens into a sizeable lounge/diner with solid wood flooring, electric stove and storage cupboards. At the rear is a modern kitchen, with shaker style base and wall units, a range of integrated appliances and tiled floor. There are sizeable velux windows that flood the kitchen and breakfast area with natural light. There is the added bonus of a utility room